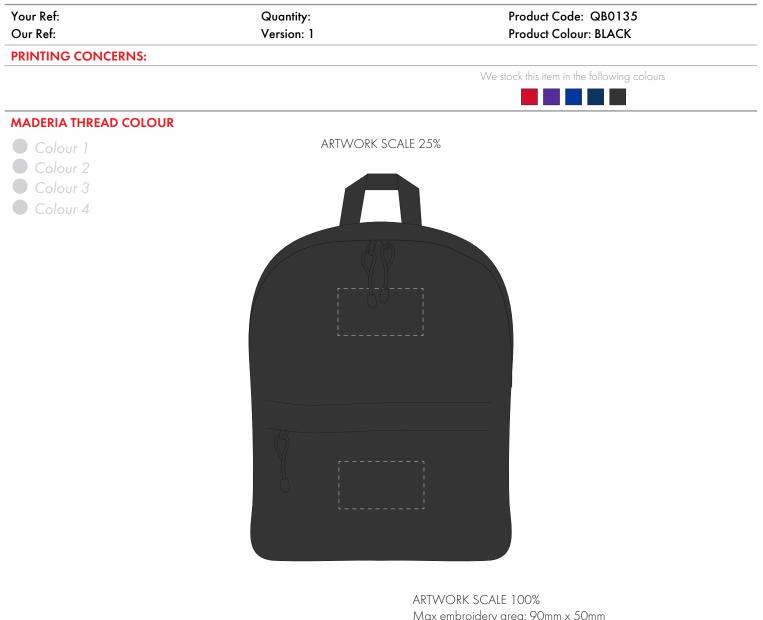

## Max embroidery area: 90mm x 50mm

The dashed line is to demonstrate print area and will not appear on your printed item